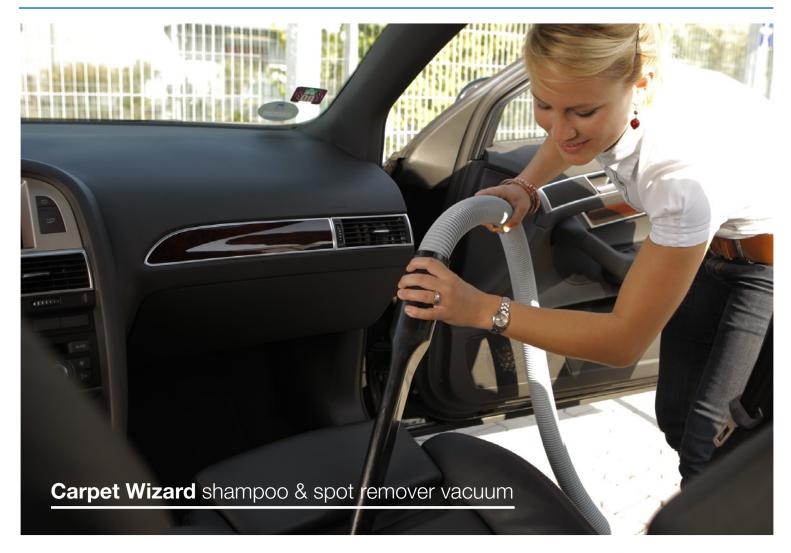

## The future in combination vacs

The Carpet Wizard is the dual-purpose vacuum that eliminates the need for separate shampoo and spot remover. Service selection buttons let customers easily switch between Vacuum, Shampoo and Spot Remover modes, reducing customer confusion and offering greater value, plus its dazzling graphics, illuminated dome, colored hose and scrolling visual display grabs attention to draw customers day and night.