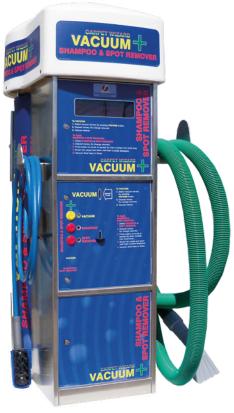

## The future in combination vacs

The Carpet Wizard is the dual-purpose vacuum that eliminates the need for separate shampoo and spot remover. Service selection buttons let customers easily switch between Vacuum, Shampoo and Spot Remover modes, reducing customer confusion and offering greater value, plus its dazzling graphics, illuminated dome, colored hose and scrolling visual display grabs attention to draw customers day and night.

## **Features**

- Dual purpose solution for shampoo & spot removing
- Three-door design segregates service areas from vault
- Intelligent dual display timer
- Service selection buttons
- High capacity filtration system
- Available with 3rd motor TURBO option
- Two stage, 900w electric bypass motors
- 4 filter bag system
- 150 cfm, 84" suction (water lift) air flow
- 2" Diameter 15ft hose
- 1550mm (h) x 559mm (w) x 686mm (d)