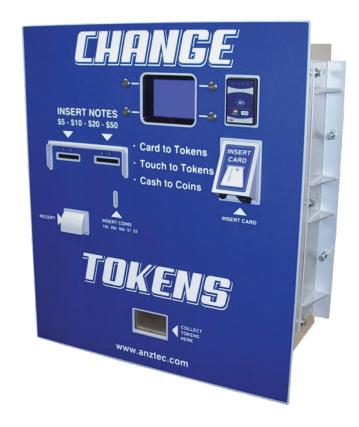

## Through the wall change machine

The multifunctional through-the-wall change machine converts both credit card and cash to token all in one convenient unit. It's total machine capacity of up to 9000 tokens and/or coins, 2 note acceptors, a large customer display screen, receipt printer and up to 3 denominations of tokens or coins out, makes the newest model, the hottest change machine on the market!

## System overview.

- 4mm stainless steel front panel
- Zintec steel cabinet
- Adjustable wall clamps
- Double door locks
- Vandal resistant illuminated buttons
- 2 x MEI note acceptors with stacker (up to 5 denominations)
- QL Microcoin coin acceptor (6 denominations)
- 3 x Money Controls Universal MK4 hoppers
- 9000 Coin/token capacity
- Up to 3000 coins or tokens per hopper
- Advanced administration and user options
- Operator keypad
- Variable refill levels
- Last 4000 events time and date stamped
- 12 x Resettable meters
- 11 x Fixed meters
- Large graphical customer LCD display
- Internal operator LCD display
- Monitored door
- Receipt printer
- Front panel 795mm (w) x 900mm (h)
- Cabinet 695mm (w), 380mm (d), 800mm (h)
- Recommended minimum cutout 705mm (w) x 810mm (h)