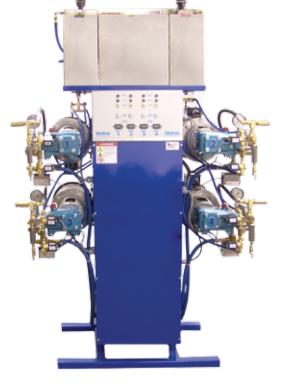

## System overview.

- System will accommodate up to 6 bays
- 3 HP motors / 3 Phase 208/230V (System standard)
- 3 HP motors / 1 Phase (Optional)
- 5 HP motors / 3 Phase (Optional)
- Cat 2314 direct drive pumps (System standard)
- Arimitsu pumps available
- High pressure tank assembly (Soap, rinse, wax) (Optional)
- Tanks assembled with industry standard 506 hydrominders for automatic mixing of all cleaning agents and solutions
- Wall mount low pressure system (Optional)
- Each low pressure tank is assembled with the industry standard 506 hydrominder and independent air/liquid solenoid banks for maximum bay presentation.
- Thermostatically controlled foam brush changeover system
- (1 Phase, 120V) (Optional)
- Automatically switches foam brush soap between antifreeze solution and summer solution minimizing expense
- Independent bay wash-down activation (Optional)
- Activates high pressure rinse on each bay individually
- Independent bay hour meter (Optional)
- Monitors individual bay usage time of HP pump
- GinSan GS-401 24 volt timer (Optional)
- Utilised in applications where meterbox doors do not have time activation
- Thermostatically controlled weep system (1 Phase, 120V) (Optional)