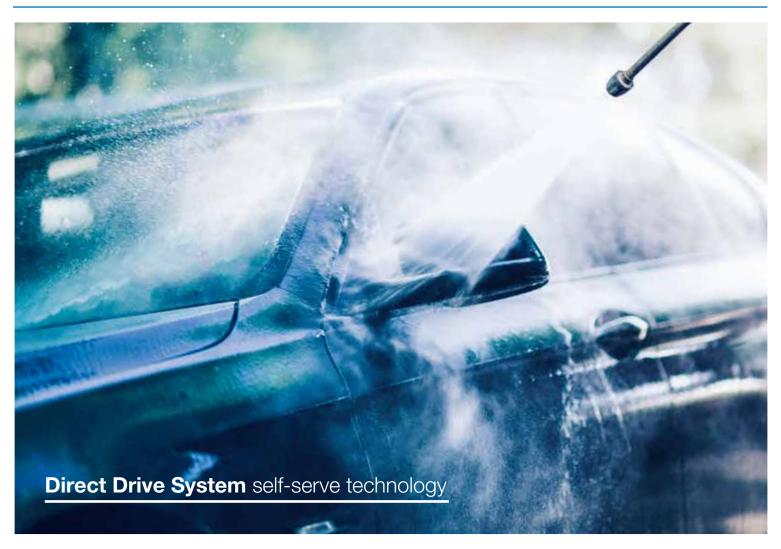

## Quality, reliability, simplicity.

Maximise the use of your space with the new, high performance, Direct Drive System. It's the compact and economical self serve wash, built to WashTec's high standards with the ability to fit into even the smallest of spaces. A key component to any serious car wash investment, the Direct Drive System can accommodate up to 6 bays with 12 different options per bay, giving your customer unparalleled choice. The perfect DIY solution for your business!