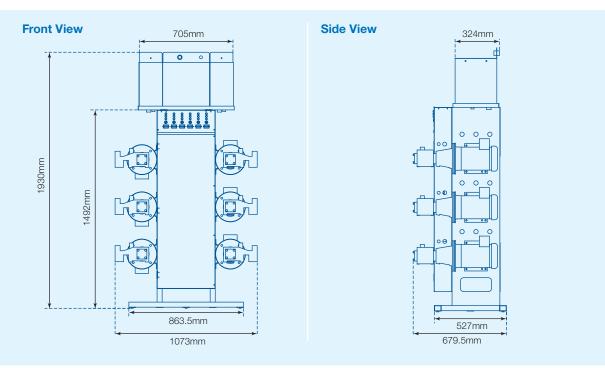

## Sizing chart

WashTec Australia Pty Ltd. | P.O. BOX 6038 Alexandria, NSW, 2015 Phone: 02 8394 5000 | Fax: 02 8394 5099 | Toll Free: 1300 253 473 Web: www.washtec.com.au | Shop: www.washtecdirect.com.au | Email: info@washtec.com.au