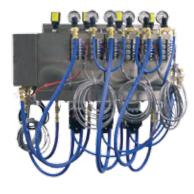

## **Optional Low Pressure System**

WashTec Australia Pty Ltd. | P.O. BOX 6038 Alexandria, NSW, 2015 Phone: 02 8394 5000 | Fax: 02 8394 5099 | Toll Free: 1300 253 473 Web: www.washtec.com.au | Shop: www.washtecdirect.com.au | Email: info@washtec.com.au

## System overview.

- System will accommodate up to 6 bays
- 3 HP motors / 3 Phase 208/230V (System standard)
- 3 HP motors / 1 Phase (Optional)
- 5 HP motors / 3 Phase (Optional)
- Cat 2314 direct drive pumps (System standard)
- Arimitsu pumps available
- High pressure tank assembly (Soap, rinse, wax) (Optional)
- Tanks assembled with industry standard 506 hydrominders for automatic mixing of all cleaning agents and solutions
- Wall mount low pressure system (Optional)
- Each low pressure tank is assembled with the industry standard 506 hydrominder and independent air/liquid solenoid banks for maximum bay presentation.
- Thermostatically controlled foam brush changeover system
- (1 Phase, 120V) (Optional)
- Automatically switches foam brush soap between antifreeze solution and summer solution minimizing expense
- Independent bay wash-down activation (Optional)
- Activates high pressure rinse on each bay individually
- Independent bay hour meter (Optional)
- Monitors individual bay usage time of HP pump
- GinSan GS-401 24 volt timer (Optional)
- Utilised in applications where meterbox doors do not have time activation
- Thermostatically controlled weep system (1 Phase, 120V) (Optional)